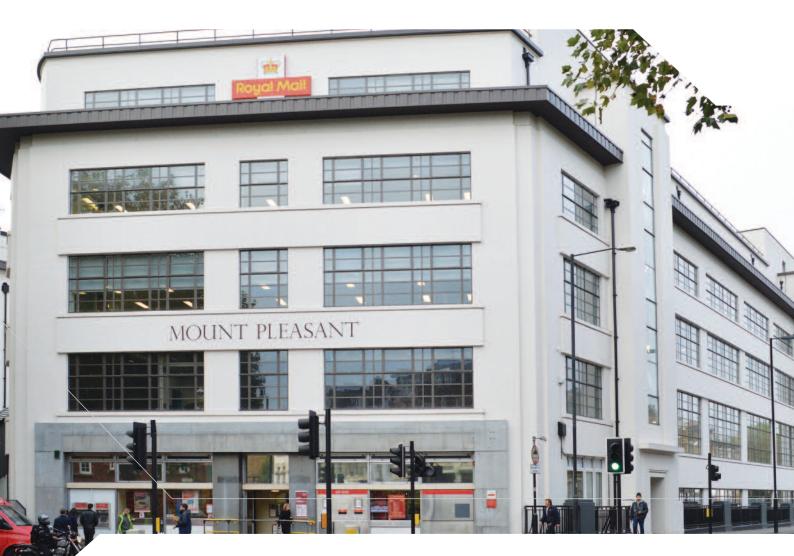

## Royal Mail Mount Pleasant London

One of the world's largest sorting offices underwent an energy efficient window replacement programme by GLASSOLUTIONS in 2014.

The window replacement programme formed part of the refurbishment of the Royal Mail sorting office and post office at Mount Pleasant in Farringdon, London.

Originally built on the site of Coldbath Fields Prison, Mount Pleasant is now Royal Mail's busiest central London sorting office, which sorts and despatches over one million items of mail across the city every day. The facility is part of a site which covers an area of 12 acres and is the centre of a network of 23 miles of tunnels, 70 feet under the streets of London, that were once used to distribute mail.

The building was stripped back to its original concrete walls; white monolithic render was renewed, and PVC-U windows were replaced with high performance aluminium curtain walling. The existing windows were replaced with the curtain walling system and high performance glass whilst the entire building and operations of the Royal Mail site remained live 24 hours a day.